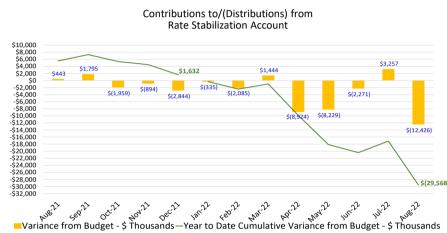

|      | Secretary |
|------|-----------|
| <br> |           |
|      |           |
|      |           |



### PLANT OPERATIONS Performance Metrics



# Availability Metrics

For September 2022

|                                | FES       | OES       | MORA LFG  |  |
|--------------------------------|-----------|-----------|-----------|--|
|                                | September | September | September |  |
| Availability                   | 74%       | 89%       | 87%       |  |
| Industry Average Availability  | 93%       | 93%       | N/A       |  |
| Forced Outage                  | 8%        | 8%        | 61%       |  |
| Industry Average Forced Outage | 7%        | 7%        | N/A       |  |

# Solar Production Metrics





(through 9/30/22)

### NANGAL Performance Metrics









### ADDITIONAL Metrics





Since 2001 the Be Bright program

746,000

light bulbs in SMMPA





# PRINCETON PUBLIC UTILITIES COMMISSION INCOME STATEMENT-ELECTRIC DEPARTMENT FOR MONTH ENDING: SEPTEMBER 30, 2022

|                                          | Current Period | Year to Date | Last Year<br><u>Current</u> | Last Year YTD |
|------------------------------------------|----------------|--------------|-----------------------------|---------------|
| OPERATING REVENUE:                       |                |              |                             |               |
| Residential Electric                     | 222,392.71     | 1,922,688.43 | 222,385.51                  | 1,957,198.98  |
| Residential Solar Energy Credit          | (26.12)        | (175.84)     | (27.68)