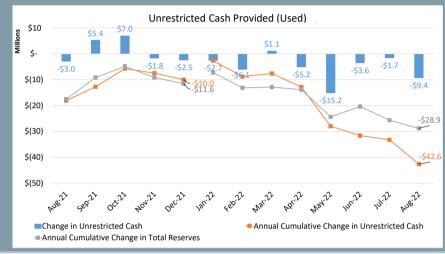

| Secretary |
|------|-----------|
| <br> |           |
|      |           |
|      |           |



### PLANT OPERATIONS Performance Metrics



# Availability Metrics

For September 2022

|                                | FES       | OES       | MORA LFG  |  |
|--------------------------------|-----------|-----------|-----------|--|
|                                | September | September | September |  |
| Availability                   | 74%       | 89%       | 87%       |  |
| Industry Average Availability  | 93%       | 93%       | N/A       |  |
| Forced Outage                  | 8%        | 8%        | 61%       |  |
| Industry Average Forced Outage | 7%        | 7%        | N/A       |  |

# Solar Production Metrics





(through 9/30/22)

### NANGAL Performance Metrics









### ADDITIONAL Metrics





Since 2001 the Be Bright program

746,000

light bulbs in SMMPA





# PRINCETON PUBLIC UTILITIES COMMISSION INCOME STATEMENT-ELECTRIC DEPARTMENT FOR MONTH ENDING: SEPTEMBER 30, 2022

|                                          | Current Period | Year to Date | Last Year<br><u>Current</u> | Last Year YTD |
|------------------------------------------|----------------|--------------|-----------------------------|---------------|
| OPERATING REVENUE:                       |                |              |                             |               |
| Residential Electric                     | 222,392.71     | 1,922,688.43 | 222,385.51                  | 1,957,198.98  |
| Residential Solar Energy Credit          | (26.12)        | (175.84)     | (27.68)