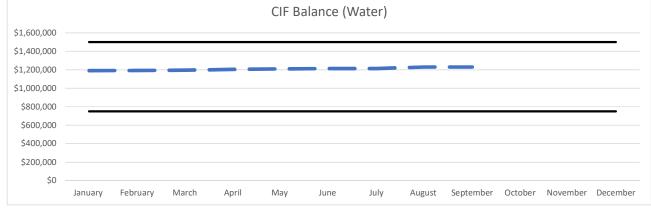

| 300     | 750,000   | 1,500,000   |
| \$943,902        | \$388,981    | \$809,760 | \$1,213,811 | 533     | 300     | 750,000   | 1,500,000   |
| \$943,902        | \$388,981    | \$828,411 | \$1,213,811 | 545     | 300     | 750,000   | 1,500,000   |
| \$943,902        | \$388,981    | \$797,611 | \$1,229,811 | 525     | 300     | 750,000   | 1,500,000   |
| \$943,902        | \$388,981    | \$879,201 | \$1,229,811 | 578     | 300     | 750,000   | 1,500,000   |
| \$943,902        | \$388,981    |           |             |         | 300     | 750,000   | 1,500,000   |
| \$943,902        | \$388,981    |           |             |         | 300     | 750,000   | 1,500,000   |
| \$943,902        | \$388,981    |           |             |         | 300     | 750,000   | 1,500,000   |





2022 Cash Reserves

|        | EV Usage      | Tracking  |           | 5)///