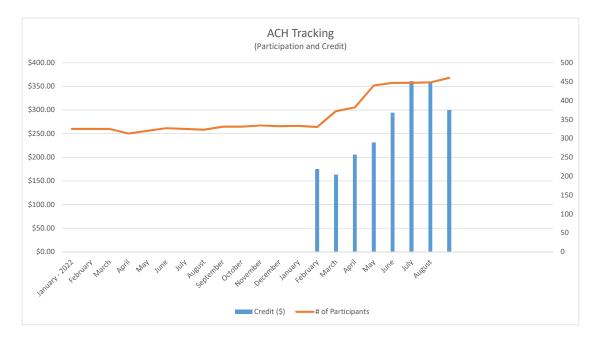

| \$0.00      | 333                  |
| February       | 2327                              | \$175.22    | 330                  |
| March          | 2328                              | \$163.48    | 372                  |
| April          | 2329                              | \$205.84    | 382                  |
| May            | 2330                              | \$231.51    | 440                  |
| June           | 2316                              | \$294.57    | 447                  |
| July           | 2331                              | \$361.30    | 447                  |
| August         | 2382                              | \$359.45    | 448                  |
| September      | 2389                              | \$300.13    | 460                  |



2022 ACH Tracker

# **MEMORANDUM 22-25**



TO: Princeton Public Utilities Commission FROM: Keith R. Butcher, General Manager SUBJECT: Proposed 2023 Fee Schedule

DATE: October 26<sup>th</sup>, 2022

# **ITEM SUMMARY**

For approval is the proposed Fee Schedule for 2023

# **INFORMATION**

| 2023 Fee Sche                                                                 |                                                    |                                                               |
|-------------------------------------------------------------------------------|----------------------------------------------------|---------------------------------------------------------------|
|                                                                               | Proposed October 26th, 2022