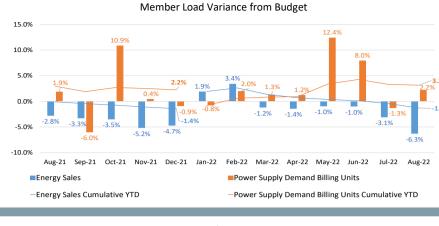

|      | Secretary |
|------|-----------|
| <br> |           |
|      |           |
|      |           |



### PLANT OPERATIONS Performance Metrics



# Availability Metrics

For September 2022

|                                | FES       | OES       | MORA LFG  |  |
|--------------------------------|-----------|-----------|-----------|--|
|                                | September | September | September |  |
| Availability                   | 74%       | 89%       | 87%       |  |
| Industry Average Availability  | 93%       | 93%       | N/A       |  |
| Forced Outage                  | 8%        | 8%        | 61%       |  |
| Industry Average Forced Outage | 7%        | 7%        | N/A       |  |

# Solar Production Metrics





(through 9/30/22)

### NANGAL Performance Metrics









### ADDITIONAL Metrics





Since 2001 the Be Bright program

746,000

light bulbs in SMMPA





# PRINCETON PUBLIC UTILITIES COMMISSION INCOME STATEMENT-ELECTRIC DEPARTMENT FOR MONTH ENDING: SEPTEMBER 30, 2022

|                                          | Current Period | Year to Date | Last Year<br><u>Current</u> | Last Year YTD |
|------------------------------------------|----------------|--------------|-----------------------------|---------------|
| OPERATING REVENUE:                       |                |              |                             |               |
| Residential Electric                     | 222,392.71     | 1,922,688.43 | 222,385.51                  | 1,957,198.98  |
| Residential Solar Energy Credit          | (26.12)        | (175.84)     | (27.68)