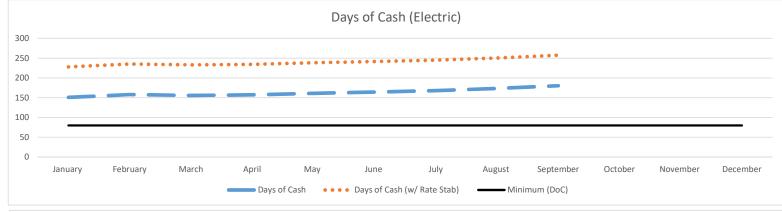

0,000   | 1,500,000   |
| August    | \$6,997,687      | \$685,235    | \$2,998,277 | \$1,022,592 | \$1,334,123 | 173     | 251              | 80      | 750,000   | 1,500,000   |
| September | \$6,997,687      | \$685,235    | \$3,117,428 | \$1,025,914 | \$1,334,123 | 180     | 257              | 80      | 750,000   | 1,500,000   |
| October   | \$6,997,687      | \$685,235    |             |             |             |         |                  | 80      | 750,000   | 1,500,000   |
| November  | \$6,997,687      | \$685,235    |             |             |             |         |                  | 80      | 750,000   | 1,500,000   |
| December  | \$6,997,687      | \$685,235    |             |             |             |         |                  | 80      | 750,000   | 1,500,000   |





2022 Cash Reserves

| Annual Operating | Depreciation | Cash      | CIF         | Days of | Minimum | Minimum   | Maximum     |
|------------------|--------------|-----------|-------------|---------|---------|-----------|-------------|
| Costs (2021)     | (2021)       | Casii     | CIF         | Cash    | (DoC)   | (CIF)     | (CIF)       |
| \$943,902        | \$388,981    | \$825,125 | \$1,191,262 | 543     | 300     | \$750,000 | \$1,500,000 |
| \$943,902        | \$388,981    | \$818,545 | \$1,192,241 | 538     | 300     | 750,000   | 1,500,000   |
| \$943,902        | \$388,981    | \$820,638 | \$1,196,396 | 540     | 300     | 750,000   | 1,500,000   |
| \$943,902        | \$388,981    | \$817,350 | \$1,204,396 | 538     | 300     | 750,000   | 1,500,000   |
| \$943,902        |