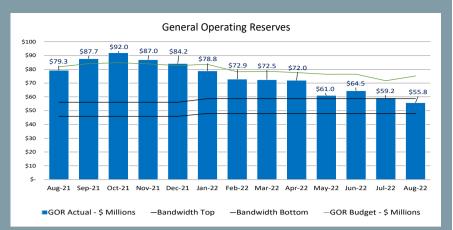

| Secretary |
|------|-----------|
| <br> |           |
|      |           |
|      |           |



### PLANT OPERATIONS Performance Metrics



# Availability Metrics

For September 2022

|                                | FES       | OES       | MORA LFG  |  |
|--------------------------------|-----------|-----------|-----------|--|
|                                | September | September | September |  |
| Availability                   | 74%       | 89%       | 87%       |  |
| Industry Average Availability  | 93%       | 93%       | N/A       |  |
| Forced Outage                  | 8%        | 8%        | 61%       |  |
| Industry Average Forced Outage | 7%        | 7%        | N/A       |  |

# Solar Production Metrics





(through 9/30/22)

### NANGAL Performance Metrics









### ADDITIONAL Metrics





Since 2001 the Be Bright program

746,000

light bulbs in SMMPA





# PRINCETON PUBLIC UTILITIES COMMISSION INCOME STATEMENT-ELECTRIC DEPARTMENT FOR MONTH ENDING: SEPTEMBER 30, 2022

|                                          | Current Period | Year to Date | Last Year<br><u>Current</u> | Last Year YTD |
|------------------------------------------|----------------|--------------|-----------------------------|---------------|
| OPERATING REVENUE:                       |                |              |                             |               |
| Residential Electric                     | 222,392.71     | 1,922,688.43 | 222,385.51                  | 1,957,198.98  |
| Residential Solar Energy Credit          | (26.12)        | (175.84)     | (27.68)