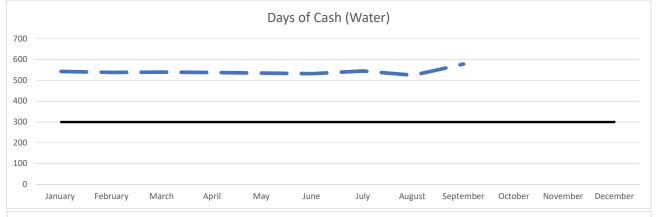

| 300     | 750,000   | 1,500,000   |
| \$943,902        | \$388,981    | \$809,760 | \$1,213,811 | 533     | 300     | 750,000   | 1,500,000   |
| \$943,902        | \$388,981    | \$828,411 | \$1,213,811 | 545     | 300     | 750,000   | 1,500,000   |
| \$943,902        | \$388,981    | \$797,611 | \$1,229,811 | 525     | 300     | 750,000   | 1,500,000   |
| \$943,902        | \$388,981    | \$879,201 | \$1,229,811 | 578     | 300     | 750,000   | 1,500,000   |
| \$943,902        | \$388,981    |           |             |         | 300     | 750,000   | 1,500,000   |
| \$943,902        | \$388,981    |           |             |         | 300     | 750,000   | 1,500,000   |
| \$943,902        | \$388,981    |           |             |         | 300     | 750,000   | 1,500,000   |





2022 Cash Reserves

|        | EV Usage      | Tracking  |           | 5)///