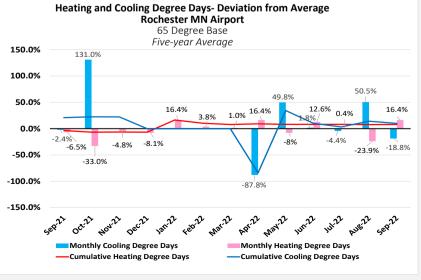

|



### PLANT OPERATIONS Performance Metrics



# Availability Metrics

For September 2022

|                                | FES       | OES       | MORA LFG  |  |
|--------------------------------|-----------|-----------|-----------|--|
|                                | September | September | September |  |
| Availability                   | 74%       | 89%       | 87%       |  |
| Industry Average Availability  | 93%       | 93%       | N/A       |  |
| Forced Outage                  | 8%        | 8%        | 61%       |  |
| Industry Average Forced Outage | 7%        | 7%        | N/A       |  |

# Solar Production Metrics





(through 9/30/22)

### NANGAL Performance Metrics









### ADDITIONAL Metrics





Since 2001 the Be Bright program

746,000

light bulbs in SMMPA





# PRINCETON PUBLIC UTILITIES COMMISSION INCOME STATEMENT-ELECTRIC DEPARTMENT FOR MONTH ENDING: SEPTEMBER 30, 2022

|                                          | Current Period | Year to Date | Last Year<br><u>Current</u> | Last Year YTD |
|------------------------------------------|----------------|--------------|-----------------------------|---------------|
| OPERATING REVENUE:                       |                |              |                             |               |
| Residential Electric                     | 222,392.71     | 1,922,688.43 | 222,385.51                  | 1,957,198.98  |
| Residential Solar Energy Credit          | (26.12)        | (175.84)     | (27.68)                     | (191.52)      |
| Residential ECA                          | 0.00           | 0.00