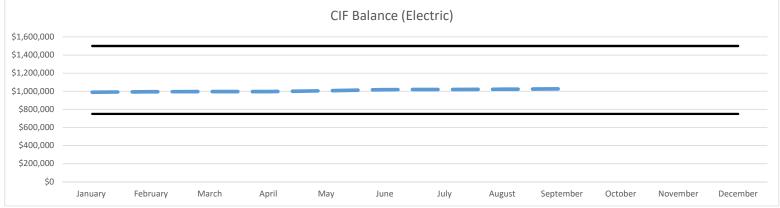

000   | 1,500,000   |
| August    | \$6,997,687      | \$685,235    | \$2,998,277 | \$1,022,592 | \$1,334,123 | 173     | 251              | 80      | 750,000   | 1,500,000   |
| September | \$6,997,687      | \$685,235    | \$3,117,428 | \$1,025,914 | \$1,334,123 | 180     | 257              | 80      | 750,000   | 1,500,000   |
| October   | \$6,997,687      | \$685,235    |             |             |             |         |                  | 80      | 750,000   | 1,500,000   |
| November  | \$6,997,687      | \$685,235    |             |             |             |         |                  | 80      | 750,000   | 1,500,000   |
| December  | \$6,997,687      | \$685,235    |             |             |             |         |                  | 80      | 750,000   | 1,500,000   |





2022 Cash Reserves

| Annual Operating | Depreciation | Cash      | CIF         | Days of | Minimum | Minimum   | Maximum     |
|------------------|--------------|-----------|-------------|---------|---------|-----------|-------------|
| Costs (2021)     | (2021)       | Casii     | CIF         | Cash    | (DoC)   | (CIF)     | (CIF)       |
| \$943,902        | \$388,981    | \$825,125 | \$1,191,262 | 543     | 300     | \$750,000 | \$1,500,000 |
| \$943,902        | \$388,981    | \$818,545 | \$1,192,241 | 538     | 300     | 750,000   | 1,500,000   |
| \$943,902        | \$388,981    | \$820,638 | \$1,196,396 | 540     | 300     | 750,000   | 1,500,000   |
| \$943,902        | \$388,981    | \$817,350 | \$1,204,396 | 538     | 300     | 750,000   | 1,500,000   |
| \$943,902        | \