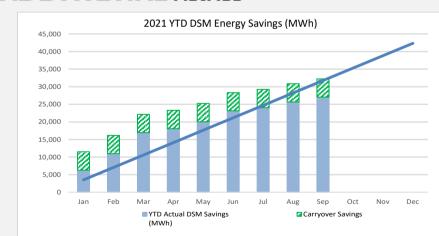

#### **#8 Integrated Resource Plan Update-Mitchell:**

Mr. Mitchell reported on the 2022 Integrated Resource Plan (IRP).

The IRP evaluates future resource needs including replacement resource alternatives, as well as energy efficiency and demand side management (DSM).

The Agency filed the 2022-2036 IRP with the Minnesota Public Utilities Commission on November 30, 2021 and the Commission accepted the Agency's filing on September 8, 2022. The Agency addressed questions posed by the Commissioner at the September 8, 2022 hearing.

SMMPA Board Minutes 4 September 14, 2022

The Commission spoke highly of the Agency's plan, its DSM programs, and its service to its members.

Discussion.

The Commission set the next IRP filing due date of no later than December 2, 2024.