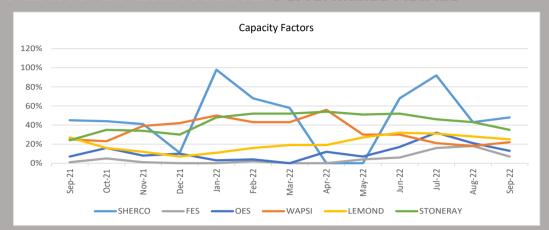

### PLANT OPERATIONS Performance Metrics

# Availability Metrics

For September 2022

|                                | FES       | OES       | MORA LFG  |  |
|--------------------------------|-----------|-----------|-----------|--|
|                                | September | September | September |  |
| Availability                   | 74%       | 89%       | 87%       |  |
| Industry Average Availability  | 93%       | 93%       | N/A       |  |
| Forced Outage                  | 8%        | 8%        | 61%       |  |
| Industry Average Forced Outage | 7%        | 7%        | N/A       |  |

# Solar Production Metrics

(through 9/30/22)